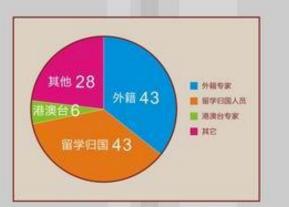

#### 师资队伍特征一: 国际化

2011年截至目前,全职教师 120人,其中外籍专家43人,港澳台 专家6人,留学归国人员43人。

绝大多数青年教师拥有哈佛、斯 坦福、加州大学、康奈尔等世界一流 大学的教育背景,极具创新活力。