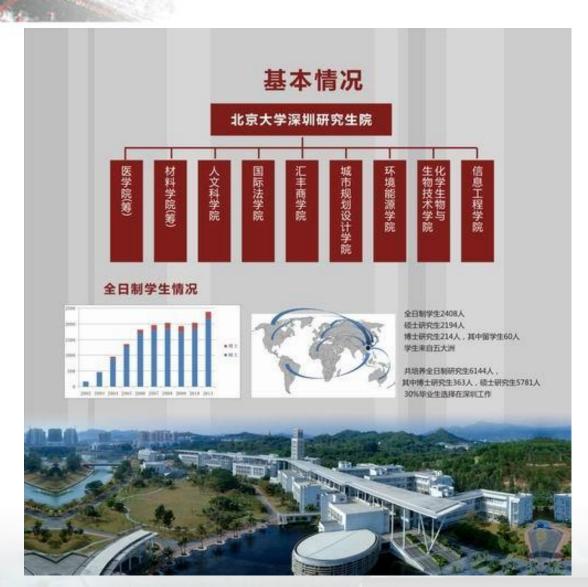

#### 师资队伍特征一: 国际化

2011年截至目前,全职教师 120人,其中外籍专家43人,港澳台 专家6人,留学归国人员43人。

绝大多数青年教师拥有哈佛、斯 坦福、加州大学、康奈尔等世界一流 大学的教育背景,极具创新活力。